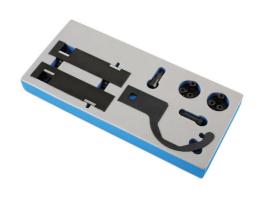

## **Engine Locking Kit - for JLR 5.0L**

This kit provides the required timing tools to lock the camshafts and crankshaft in their timed positions. Designed specifically for use on the post 2010 V8 5.0L petrol engines used across the Jaguar and Land Rover ranges. This 7 piece kit includes the camshaft, crankshaft, flywheel locking tools and the special camshaft turning tools with the tensioning wrench required to work on the engines listed.

## **Additional Information**

- Designed specifically for use on the post 2010 V8 5.0lt petrol engines used across the Jaguar & Land Rover ranges.
- Applications include: Jaguar F-Type, XF, XFR/-S, XJ, XJR, XK8, XKR and Land Rover Discovery 4, Discovery, Range Rover & Range Rover Sport.
- Engine codes include: AJ-133/508PS & AJ-133/508PN.
- Equivalent to OEM: 303-1482, 303-1445-1, 303-1447, 303-1445-5, 303-1303 & 303-1452.
- · Made in Sheffield replaces Part No 6248.