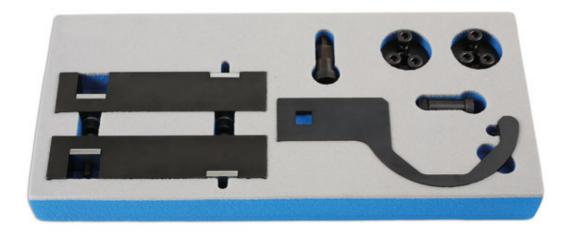

## **Engine Locking Kit - for JLR 5.0L**

This kit provides the required timing tools to lock the camshafts and crankshaft in their timed positions. Designed specifically for use on the post 2010 V8 5.0L petrol engines used across the Jaguar and Land Rover ranges. This 7 piece kit includes the camshaft, crankshaft, flywheel locking tools and the special camshaft turning tools with the tensioning wrench required to work on the engines listed.

## **Additional Information**

- Designed specifically for use on the post 2010 V8 5.0lt petrol engines used across the Jaguar & Land Rover ranges.
- Applications include: Jaguar F-Type, XF, XFR/-S, XJ, XJR, XK8, XKR and Land Rover Discovery 4, Discovery, Range Rover & Range Rover Sport.
- Engine codes include: AJ-133/508PS & AJ-133/508PN.
- Equivalent to OEM: 303-1482, 303-1445-1, 303-1447, 303-1445-5, 303-1303 & 303-1452.
- · Made in Sheffield replaces Part No 6248.